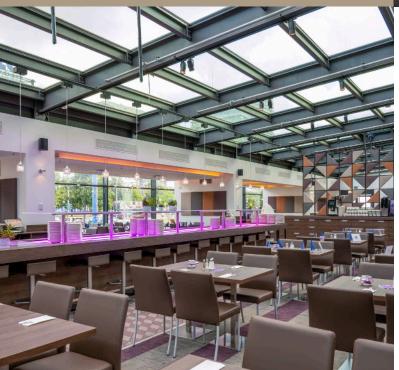

## RESTAURANTS

- Restaurant Spagos Bar & Lounge
  300 seats
  - Mediterranean cuisine
  - 3-in-1 concept
  - Open show kitchen

- Restaurant Humboldt's
  - 150 seats
  - Traditional design
  - Brunch & Buffet

Spagos Lounge & Bar