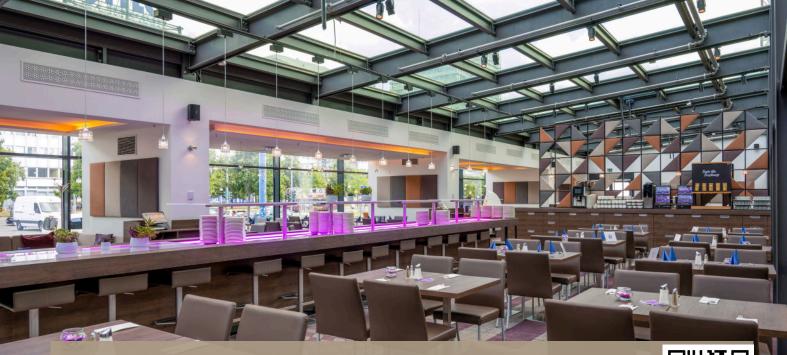

## RESTAURANTS

- Restaurant Spagos Bar & Lounge
  300 seats
  - Mediterranean cuisine
  - 3-in-1 concept
  - Open show kitchen

- Restaurant Humboldt's
  - 150 seats
  - Traditional design
  - Brunch & Buffet

Spagos Lounge & Bar