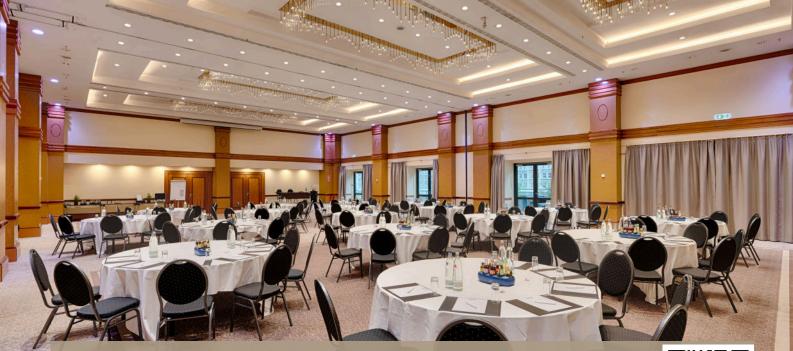

# CONFERENCES

- 6 flexible meeting rooms on the 2nd floor
- All rooms without pillars and with daylight
- Modern conference technology

Meeting room - 2nd floor (43 m<sup>2</sup>)

- Separate 'Döblin' room on the 3rd floor
   With its own fover 5 own
  - With its own foyer & own terrace
  - For up to 320 people

Salon Döblin - 3rd floor (350 m<sup>2</sup>)