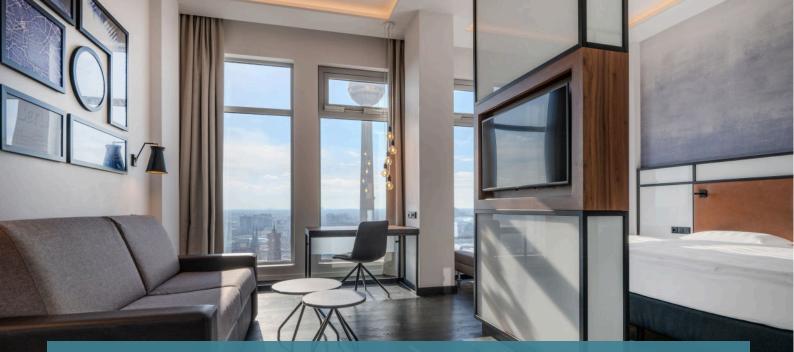

# **SKY SUITES**

16 luxurious suites for an exceptional stay on the 37th floor.

**Sky Suite** (42 m<sup>2</sup>)

**Sky Suite Corner** (47 m<sup>2</sup>)

**Sky Suite Corner Deluxe** (57 m<sup>2</sup>)

#### **Room features:**

- Floor-to-ceiling windows
- Exclusive breakfast area
- Complimentary snacks & coffee/tea
- TV, free WiFi, direct dial telephone, safe, minibar (chargeable), desk
- Air conditioning
- Hairdryer, Walk-in shower/bath
- Exclusive toiletries
- Free access to the rooftop terrace