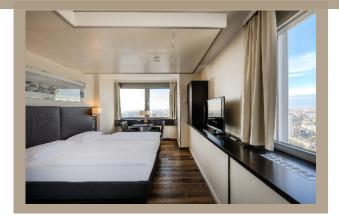

**Standard panorama room** *City View, (24 m<sup>2</sup>)* 

- Flat screen television
- Free WLAN
- Direct dial telephone
- Climate control ceiling
- Safe
- Hairdryer

BERLIN ALEXANDERPLATZ