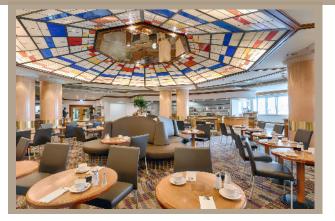

## RESTAURANTS

- Restaurant Spagos Bar & Lounge
  300 seats
  - Mediterranean cuisine
  - 3-in-1 concept
  - Open show kitchen

- Restaurant Humboldt's
  - 150 seats
  - Traditional design
  - Brunch & Buffet

#### **General Information**

- Opening hours
  - Kitchen: 6 22 o'clock
  - Bar: 12 00 o'clock
- Á la carte
- Buffet

Humboldt's

T: +49 30 2389 4752 info@parkinn-berlin.com

**Rooftop terrace** at a height of 120 metres