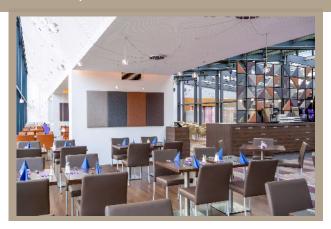

## RESTAURANTS

- Restaurant Spagos Bar & Lounge
  300 seats
  - Mediterranean cuisine
  - 3-in-1 concept
  - Open show kitchen

- Restaurant Humboldt's
  - 150 seats
  - Traditional design
  - Brunch & Buffet

Spagos Lounge & Bar