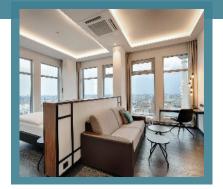

# **SKY SUITES**

16 luxurious suites for an exceptional stay on the 37th floor.

**Sky Suite** (42 m<sup>2</sup>)

**Sky Suite Corner** (47 m<sup>2</sup>)

**Sky Suite Corner Deluxe** (57 m<sup>2</sup>)

#### **Room features:**

- Floor-to-ceiling windows
- Exclusive breakfast area
- Complimentary snacks & coffee/tea
- TV, free WiFi, direct dial telephone, safe, minibar (chargeable), desk
- Air conditioning
- Hairdryer, Walk-in shower/bath
- Exclusive toiletries
- Free access to the rooftop terrace