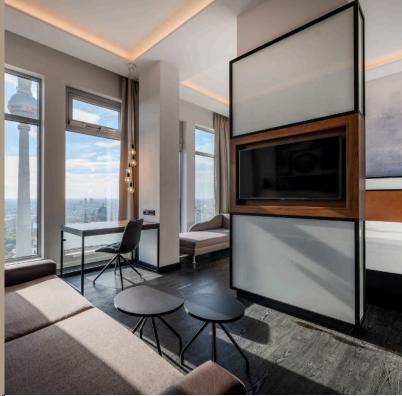

# **SKY SUITES**

16 luxurious suites for an exceptional stay on the 37th floor.

**Sky Suite** (42 m<sup>2</sup>)

**Sky Suite Corner** (47 m<sup>2</sup>)

**Sky Suite Corner Deluxe** (57 m<sup>2</sup>)

#### **Room features:**

- Floor-to-ceiling windows
- Exclusive breakfast area
- Complimentary snacks & coffee/tea
- TV, free WiFi, direct dial telephone, safe, minibar (chargeable), desk
- Air conditioning
- Hairdryer, Walk-in shower/bath
- Exclusive toiletries
- Free access to the rooftop terrace