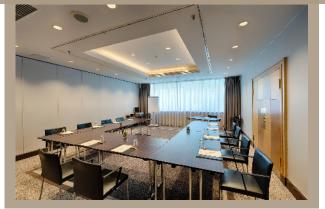

# CONFERENCES

- 6 flexible meeting rooms on the 2nd floor
- All rooms without pillars and with daylight
- Modern conference technology

Meeting room - 2nd floor (43 m<sup>2</sup>)

- Separate 'Döblin' room on the 3rd floor
   With its own fover 5 own
  - With its own foyer & own terrace
  - For up to 320 people