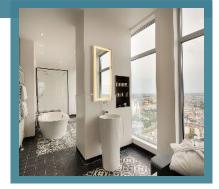

# **SKY SUITES**

16 luxurious suites for an exceptional stay on the 37th floor.

**Sky Suite** (42 m<sup>2</sup>)

**Sky Suite Corner** (47 m<sup>2</sup>)

**Sky Suite Corner Deluxe** (57 m<sup>2</sup>)

#### **Room features:**

- Floor-to-ceiling windows
- Exclusive breakfast area
- Complimentary snacks & coffee/tea
- TV, free WiFi, direct dial telephone, safe, minibar (chargeable), desk
- Air conditioning
- Hairdryer, Walk-in shower/bath
- Exclusive toiletries
- Free access to the rooftop terrace