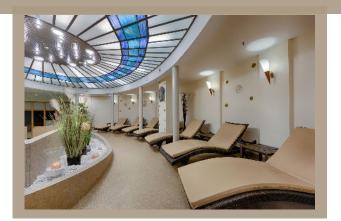

- Opening hours
  - April September: 12 22 o'clock
  - October March: 12 18 o'clock
- Prices
  - Adults: 6 € p.p.
  - Children 7 12 years: 4 € p.p.

Gezer Spa & Massage

- Opening hours
  - 12 22 o'clock
- Prices
  - Sauna: 5 € p.p.
  - Massages depending on the offer
  - Fitness: free of charge