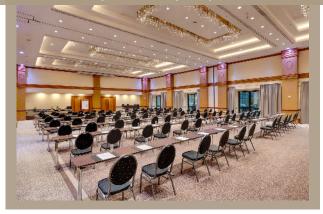

# CONFERENCES

- 6 flexible meeting rooms on the 2nd floor
- All rooms without pillars and with daylight
- Modern conference technology

Meeting room - 2nd floor (43 m<sup>2</sup>)

- Separate 'Döblin' room on the 3rd floor
   With its own fover 5 own
  - With its own foyer & own terrace
  - For up to 320 people

Salon Döblin - 3rd floor (350 m<sup>2</sup>)