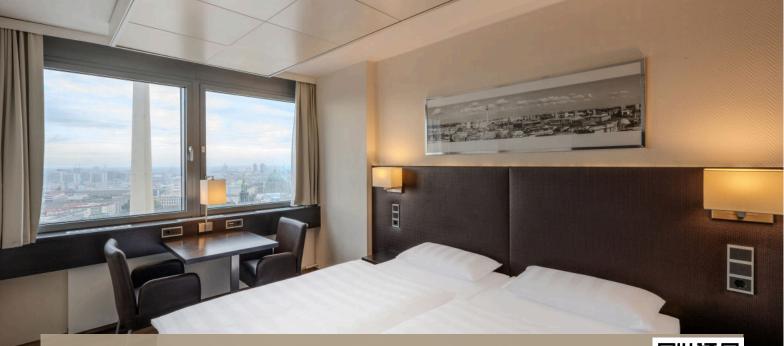

### ROOMS

- 1028 rooms on 37 floors
- 58 standard single rooms (12 m<sup>2</sup>)
- 815 standard double rooms (19 m<sup>2</sup>)
  City View / Street View

**Standard double room** *City View, (19 m<sup>2</sup>)* 

#### **Room features:**

- Non-smoking room
- Twin or double bed
- Work desk
- Coffee capsule machine
- Water bottle and coffee capsule on the day of arrival
- Soundproof windows

- 116 Panorama room (24 m<sup>2</sup>)
  - City View / Street View
- 39 suites (35 57 m<sup>2</sup>)